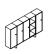

# Chamfer

The simple yet refined **Chamfer** offers a highly flexible, interchangeable storage system formed of connecting modules which lock into a wider frame.

With a frame and doors in handselected hot rolled steel and legs cast in stain-resistant lightweight concrete, **Chamfer** benefits from a highly considered design which includes a chamfer detail and a shadow gap between the modules. Perforated hot rolled steel mesh is available as an optional infill to create a transparent backdrop to the storage modules.

### **Chamfer Modules**

**AC01** Frame W87 D13.25 H8″

**ACO2** Shelves W17.75 D15 H46.5″

**AC03** Cupboard Tall W17.75 D15 H46.5″

ACO4 Cupboard Wide W35.5 D15 H15″

**AC05** Open Wide W35.5 D15 H15″

ACO6 Open Wide Mesh W35.5 D15 H15″