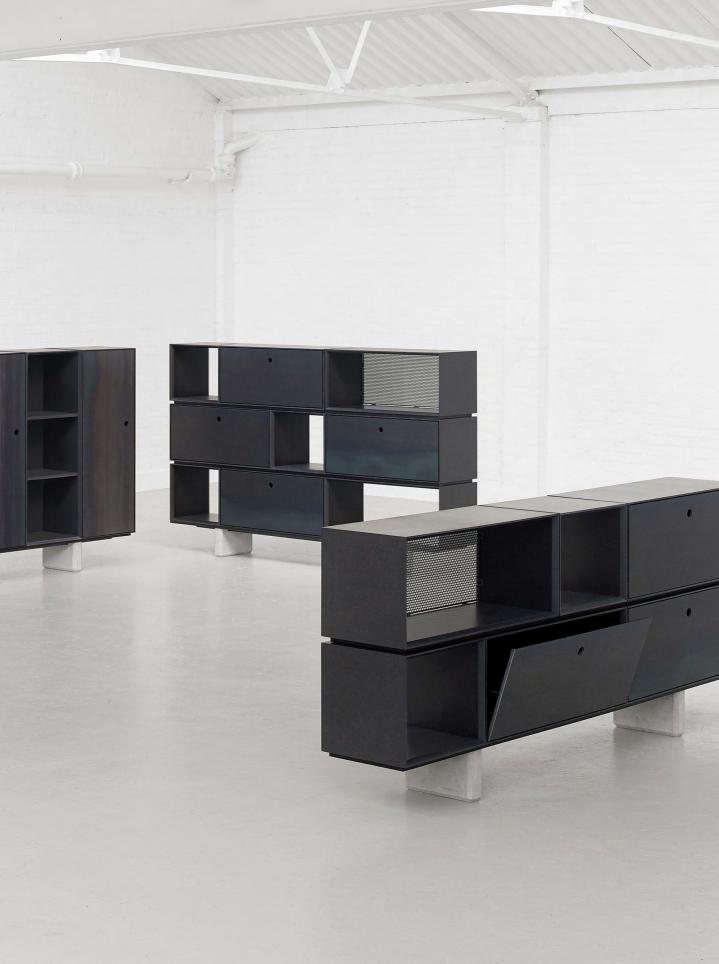

# Chamfer

The simple yet refined **Chamfer** offers a highly flexible, interchangeable storage system formed of connecting modules which lock into a wider frame.

With a frame and doors in handselected hot rolled steel and legs cast in stain-resistant lightweight concrete, **Chamfer** benefits from a highly considered design which includes a chamfer detail and a shadow gap between the modules. Perforated hot rolled steel mesh is available as an optional infill to create a transparent backdrop to the storage modules.

# **Key features**

Made using authentic, hand-selected hot rolled steel and black MDF Lightweight, stain-resistant concrete legs as standard Adjustable feet and shelves Easy to specify modular components CAD and BIM files available Perforated hot rolled steel mesh infill panel Cupboards can be handed to the left or right Lockable doors available as option Assisted soft door closures for ease of operation as standard Various colour options available Available in 4–6 weeks (UK), 10-12 weeks (US)

### **Chamfer Modules**

**AC01** Frame W87 D13.25 H8″

**ACO2** Shelves W17.75 D15 H46.5″

**AC03** Cupboard Tall W17.75 D15 H46.5″

ACO4 Cupboard Wide W35.5 D15 H15″

**AC05** Open Wide W35.5 D15 H15″

ACO6 Open Wide Mesh W35.5 D15 H15″

**AC07** Open Small W17.75 D15 H15″

AC08 Open Small Mesh W17.75 D15 H15″

# **Chamfer Configurations**

Configuration 1 W88.75 D15 H23″

**Configuration 2** W88.75 D15 H38.5″

**Configuration 3** 

W88.75 D15 H54.25″

**Configuration 4** W88.75 D15 H54.25″

**Configuration 5** W88.75 D15 H54.25″