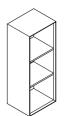

### **Chamfer Modules**

**AC01** Frame W87 D13.25 H8″

**ACO2** Shelves W17.75 D15 H46.5″

**AC03** Cupboard Tall W17.75 D15 H46.5″

ACO4 Cupboard Wide W35.5 D15 H15″

**AC05** Open Wide W35.5 D15 H15″

ACO6 Open Wide Mesh W35.5 D15 H15″