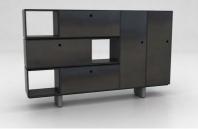

# Chamfer

The simple yet refined **Chamfer** offers a highly flexible, interchangeable storage system formed of connecting modules which lock into a wider frame.

With a frame and doors in handselected hot rolled steel and legs cast in stain-resistant lightweight concrete, **Chamfer** benefits from a highly considered design which includes a chamfer detail and a shadow gap between the modules. Perforated hot rolled steel mesh is available as an optional infill to create a transparent backdrop to the storage modules.

# **Key features**

Made using authentic, hand-selected hot rolled steel and black MDF Lightweight, stain-resistant concrete legs as standard Adjustable feet and shelves Easy to specify modular components CAD and BIM files available Perforated hot rolled steel mesh infill panel Cupboards can be handed to the left or right Lockable doors available as option Assisted soft door closures for ease of operation as standard Various colour options available Available in 4–6 weeks (UK), 10-12 weeks (US)

# **Chamfer Configurations**

Configuration 1 W88.75 D15 H23″

**Configuration 2** W88.75 D15 H38.5″

**Configuration 3** 

W88.75 D15 H54.25″

**Configuration 4** W88.75 D15 H54.25″

**Configuration 5** W88.75 D15 H54.25″