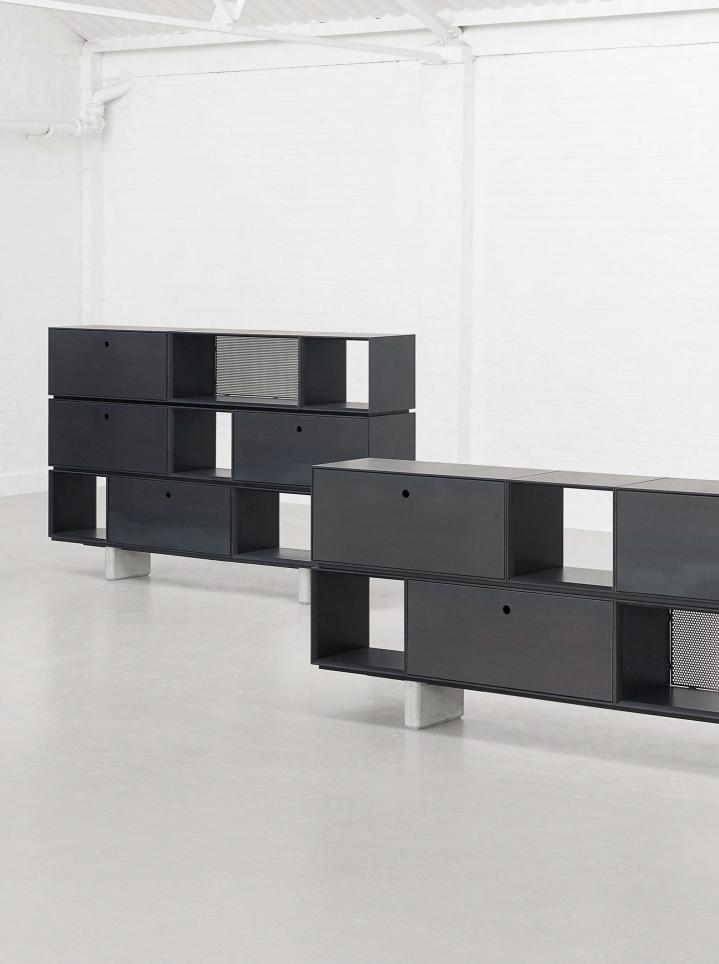

# Chamfer

The simple yet refined **Chamfer** offers a highly flexible, interchangeable storage system formed of connecting modules which lock into a wider frame.

With a frame and doors in handselected hot rolled steel and legs cast in stain-resistant lightweight concrete, **Chamfer** benefits from a highly considered design which includes a chamfer detail and a shadow gap between the modules. Perforated hot rolled steel mesh is available as an optional infill to create a transparent backdrop to the storage modules.

# **Key features**

Made using authentic, hand-selected hot rolled steel and black MDF Lightweight, stain-resistant concrete legs as standard Adjustable feet and shelves Easy to specify modular components CAD and BIM files available Perforated hot rolled steel mesh infill panel Cupboards can be handed to the left or right Lockable doors available as option Assisted soft door closures for ease of operation as standard Various colour options available Available in 4–6 weeks (UK), 10-12 weeks (US)

# **Chamfer Configurations**

Configuration 1 W88.75 D15 H23″

**Configuration 2** W88.75 D15 H38.5″

**Configuration 3** 

W88.75 D15 H54.25″

**Configuration 4** W88.75 D15 H54.25″

**Configuration 5** W88.75 D15 H54.25″