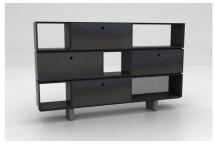

### **Chamfer Modules**

**AC01** Frame W87 D13.25 H8″

**ACO2** Shelves W17.75 D15 H46.5″

**AC03** Cupboard Tall W17.75 D15 H46.5″

ACO4 Cupboard Wide W35.5 D15 H15″

**AC05** Open Wide W35.5 D15 H15″

ACO6 Open Wide Mesh W35.5 D15 H15″

**AC07** Open Small W17.75 D15 H15″

AC08 Open Small Mesh W17.75 D15 H15″

# **Chamfer Configurations**

Configuration 1 W88.75 D15 H23″

**Configuration 2** W88.75 D15 H38.5″

**Configuration 3** 

W88.75 D15 H54.25″

**Configuration 4** W88.75 D15 H54.25″

**Configuration 5** W88.75 D15 H54.25″