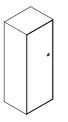

### **Chamfer Modules**

**AC01** Frame W87 D13.25 H8″

**ACO2** Shelves W17.75 D15 H46.5″

**AC03** Cupboard Tall W17.75 D15 H46.5″

ACO4 Cupboard Wide W35.5 D15 H15″

**AC05** Open Wide W35.5 D15 H15″

ACO6 Open Wide Mesh W35.5 D15 H15″