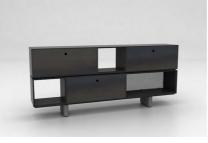

# **Chamfer Configurations**

Configuration 1 W88.75 D15 H23″

**Configuration 2** W88.75 D15 H38.5″

**Configuration 3** 

W88.75 D15 H54.25″

**Configuration 4** W88.75 D15 H54.25″

**Configuration 5** W88.75 D15 H54.25″