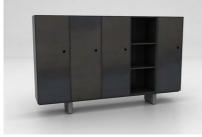

### **Chamfer Modules**

**AC01** Frame W87 D13.25 H8″

**ACO2** Shelves W17.75 D15 H46.5″

**AC03** Cupboard Tall W17.75 D15 H46.5″

ACO4 Cupboard Wide W35.5 D15 H15″

**AC05** Open Wide W35.5 D15 H15″

ACO6 Open Wide Mesh W35.5 D15 H15″

**AC07** Open Small W17.75 D15 H15″

AC08 Open Small Mesh W17.75 D15 H15″

# **Chamfer Configurations**

Configuration 1 W88.75 D15 H23″

**Configuration 2** W88.75 D15 H38.5″

**Configuration 3** 

W88.75 D15 H54.25″

**Configuration 4** W88.75 D15 H54.25″

**Configuration 5** W88.75 D15 H54.25″