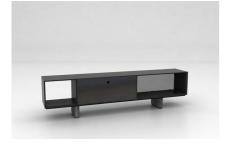

# **Chamfer Configurations**

Configuration 1 W88.75 D15 H23″

**Configuration 2** W88.75 D15 H38.5″

**Configuration 3** 

W88.75 D15 H54.25″

**Configuration 4** W88.75 D15 H54.25″

**Configuration 5** W88.75 D15 H54.25″