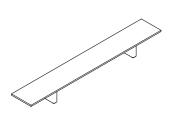

### **Chamfer Modules**

**AC01** Frame W87 D13.25 H8″

**ACO2** Shelves W17.75 D15 H46.5″

**AC03** Cupboard Tall W17.75 D15 H46.5″

ACO4 Cupboard Wide W35.5 D15 H15″

**AC05** Open Wide W35.5 D15 H15″

ACO6 Open Wide Mesh W35.5 D15 H15″